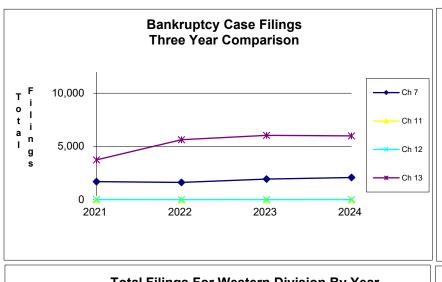

## UNITED STATES BANKRUPTCY COURT Western District of Tennessee PETITIONS FILED FOR TWELVE MONTH PERIODS BY DIVISIONS

|              | Jan 1, 2024 - Dec 31, 2024 |              |         |
|--------------|----------------------------|--------------|---------|
|              | Memphis                    |              | Totals  |
| Chapter 7    | 1,537                      | 538          | 2,075   |
| Chapter 11   | 21                         | 8            | 29      |
| Chapter 12   | 0                          | 0            | 5 000   |
| Chapter 13 _ | 4,821                      | 1,175        | 5,996   |
| Totals:      | 6,379                      | 1,721        | 8,100   |
|              | Jan 1, 2023 - Dec 31, 2023 |              |         |
| l <b>_</b>   | Memphis                    |              | Totals  |
| Chapter 7    | 1,414                      | 508          | 1,922   |
| Chapter 11   | 22                         | 7            | 29      |
| Chapter 12   | 0                          | 0            | 0       |
| Chapter 13 _ | 4,851                      | 1,186        | 6,037   |
| Totals:      | 6,287                      | 1,701        | 7,988   |
|              | Jan 1, 20                  | 22 - Dec 31  | , 2022  |
|              | Memphis                    | Jackson      | Totals  |
| Chapter 7    | 1,205                      | 410          | 1,615   |
| Chapter 11   | 10                         | 3            | 13      |
| Chapter 12   | 0                          | 0            | 0       |
| Chapter 13   | 4,513                      | 1,109        | 5,622   |
| Totals:      | 5,728                      | 1,522        | 7,250   |
|              | Jan 1, 202                 | 21 - Dec 31, | 2021    |
| _            | Memphis                    | Jackson      | Totals  |
| Chapter 7    | 1,233                      | 452          | 1,685   |
| Chapter 11   | 12                         | 6            | 18      |
| Chapter 12   | 0                          | 0            | 0       |
| Chapter 13   | 3,024                      | 707          | 3,731   |
| Totals:      | 4,269                      | 1,165        | 5,434   |
|              | 2024 Over 2023             |              |         |
| _            | Memphis                    | Jackson      | Total % |
| Chapter 7    | 123                        | 30           | 7.96%   |
| Chapter 11   | (1)                        | 1            | 0.00%   |
| Chapter 12   | 0                          | 0            | 0.00%   |
| Chapter 13   | (30)                       | (11)         | -0.68%  |
| Totals:      | 92                         | 20           | 1.40%   |