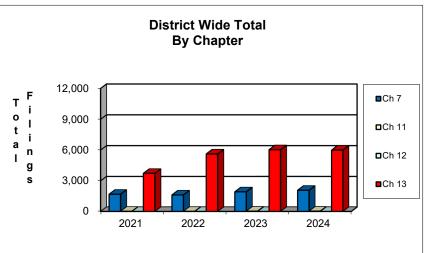

## UNITED STATES BANKRUPTCY COURT Western District of Tennessee PETITIONS FILED FOR TWELVE MONTH PERIODS BY DIVISIONS

|              | Jan 1, 2024 - Dec 31, 2024 |              |         |
|--------------|----------------------------|--------------|---------|
|              | Memphis                    |              | Totals  |
| Chapter 7    | 1,537                      | 538          | 2,075   |
| Chapter 11   | 21                         | 8            | 29      |
| Chapter 12   | 0                          | 0            | 5 000   |
| Chapter 13 _ | 4,821                      | 1,175        | 5,996   |
| Totals:      | 6,379                      | 1,721        | 8,100   |
|              | Jan 1, 2023 - Dec 31, 2023 |              |         |
| l <b>_</b>   | Memphis                    |              | Totals  |
| Chapter 7    | 1,414                      | 508          | 1,922   |
| Chapter 11   | 22                         | 7            | 29      |
| Chapter 12   | 0                          | 0            | 0       |
| Chapter 13 _ | 4,851                      | 1,186        | 6,037   |
| Totals:      | 6,287                      | 1,701        | 7,988   |
|              | Jan 1, 20                  | 22 - Dec 31  | , 2022  |
|              | Memphis                    | Jackson      | Totals  |
| Chapter 7    | 1,205                      | 410          | 1,615   |
| Chapter 11   | 10                         | 3            | 13      |
| Chapter 12   | 0                          | 0            | 0       |
| Chapter 13   | 4,513                      | 1,109        | 5,622   |
| Totals:      | 5,728                      | 1,522        | 7,250   |
|              | Jan 1, 202                 | 21 - Dec 31, | 2021    |
| _            | Memphis                    | Jackson      | Totals  |
| Chapter 7    | 1,233                      | 452          | 1,685   |
| Chapter 11   | 12                         | 6            | 18      |
| Chapter 12   | 0                          | 0            | 0       |
| Chapter 13   | 3,024                      | 707          | 3,731   |
| Totals:      | 4,269                      | 1,165        | 5,434   |
|              | 2024 Over 2023             |              |         |
| _            | Memphis                    | Jackson      | Total % |
| Chapter 7    | 123                        | 30           | 7.96%   |
| Chapter 11   | (1)                        | 1            | 0.00%   |
| Chapter 12   | 0                          | 0            | 0.00%   |
| Chapter 13   | (30)                       | (11)         | -0.68%  |
| Totals:      | 92                         | 20           | 1.40%   |