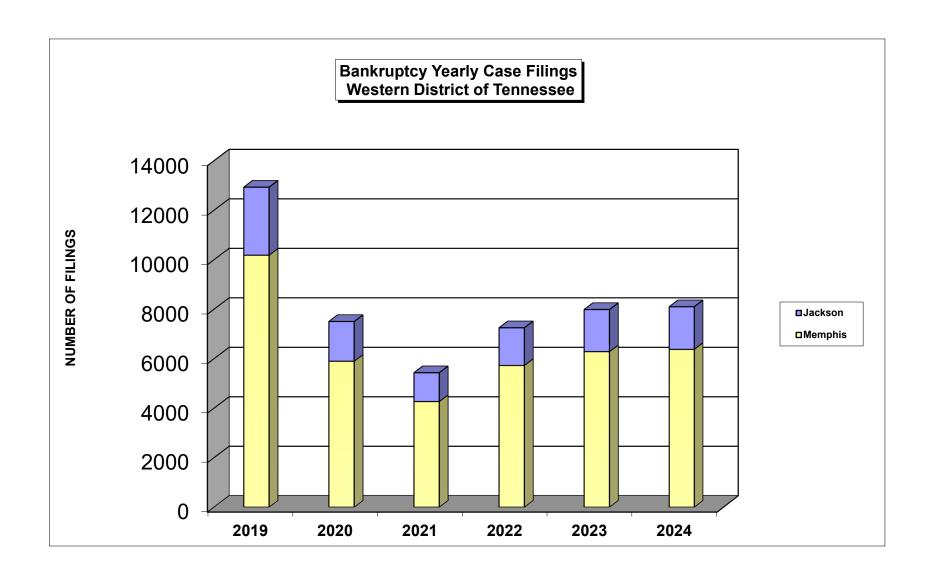

## UNITED STATES BANKRUPTCY COURT Western District of Tennessee PETITIONS FILED FOR TWELVE MONTH PERIODS BY DIVISIONS

|              | Jan 1, 2024 - Dec 31, 2024 |              |         |
|--------------|----------------------------|--------------|---------|
|              | Memphis                    |              | Totals  |
| Chapter 7    | 1,537                      | 538          | 2,075   |
| Chapter 11   | 21                         | 8            | 29      |
| Chapter 12   | 0                          | 0            | 5 000   |
| Chapter 13 _ | 4,821                      | 1,175        | 5,996   |
| Totals:      | 6,379                      | 1,721        | 8,100   |
|              | Jan 1, 2023 - Dec 31, 2023 |              |         |
| l <b>_</b>   | Memphis                    |              | Totals  |
| Chapter 7    | 1,414                      | 508          | 1,922   |
| Chapter 11   | 22                         | 7            | 29      |
| Chapter 12   | 0                          | 0            | 0       |
| Chapter 13 _ | 4,851                      | 1,186        | 6,037   |
| Totals:      | 6,287                      | 1,701        | 7,988   |
|              | Jan 1, 20                  | 22 - Dec 31  | , 2022  |
|              | Memphis                    | Jackson      | Totals  |
| Chapter 7    | 1,205                      | 410          | 1,615   |
| Chapter 11   | 10                         | 3            | 13      |
| Chapter 12   | 0                          | 0            | 0       |
| Chapter 13   | 4,513                      | 1,109        | 5,622   |
| Totals:      | 5,728                      | 1,522        | 7,250   |
|              | Jan 1, 202                 | 21 - Dec 31, | 2021    |
| _            | Memphis                    | Jackson      | Totals  |
| Chapter 7    | 1,233                      | 452          | 1,685   |
| Chapter 11   | 12                         | 6            | 18      |
| Chapter 12   | 0                          | 0            | 0       |
| Chapter 13   | 3,024                      | 707          | 3,731   |
| Totals:      | 4,269                      | 1,165        | 5,434   |
|              | 2024 Over 2023             |              |         |
| _            | Memphis                    | Jackson      | Total % |
| Chapter 7    | 123                        | 30           | 7.96%   |
| Chapter 11   | (1)                        | 1            | 0.00%   |
| Chapter 12   | 0                          | 0            | 0.00%   |
| Chapter 13   | (30)                       | (11)         | -0.68%  |
| Totals:      | 92                         | 20           | 1.40%   |

Overall Change 2024 Over 2023 (Both Divisions)

1.40%

Calculation of percentages are rounded to two places. .745 would be shown as .75 or 75%, and .744 would be displayed as .74 or 74%.