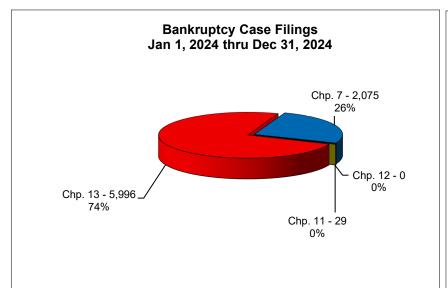

## UNITED STATES BANKRUPTCY COURT Western District of Tennessee PETITIONS FILED FOR TWELVE MONTH PERIODS BY DIVISIONS

|              | Jan 1, 2024 - Dec 31, 2024 |              |         |
|--------------|----------------------------|--------------|---------|
|              | Memphis                    |              | Totals  |
| Chapter 7    | 1,537                      | 538          | 2,075   |
| Chapter 11   | 21                         | 8            | 29      |
| Chapter 12   | 0                          | 0            | 5 000   |
| Chapter 13 _ | 4,821                      | 1,175        | 5,996   |
| Totals:      | 6,379                      | 1,721        | 8,100   |
|              | Jan 1, 2023 - Dec 31, 2023 |              |         |
| l <b>_</b>   | Memphis                    |              | Totals  |
| Chapter 7    | 1,414                      | 508          | 1,922   |
| Chapter 11   | 22                         | 7            | 29      |
| Chapter 12   | 0                          | 0            | 0       |
| Chapter 13 _ | 4,851                      | 1,186        | 6,037   |
| Totals:      | 6,287                      | 1,701        | 7,988   |
|              | Jan 1, 20                  | 22 - Dec 31  | , 2022  |
|              | Memphis                    | Jackson      | Totals  |
| Chapter 7    | 1,205                      | 410          | 1,615   |
| Chapter 11   | 10                         | 3            | 13      |
| Chapter 12   | 0                          | 0            | 0       |
| Chapter 13   | 4,513                      | 1,109        | 5,622   |
| Totals:      | 5,728                      | 1,522        | 7,250   |
|              | Jan 1, 202                 | 21 - Dec 31, | 2021    |
| _            | Memphis                    | Jackson      | Totals  |
| Chapter 7    | 1,233                      | 452          | 1,685   |
| Chapter 11   | 12                         | 6            | 18      |
| Chapter 12   | 0                          | 0            | 0       |
| Chapter 13   | 3,024                      | 707          | 3,731   |
| Totals:      | 4,269                      | 1,165        | 5,434   |
|              | 2024 Over 2023             |              |         |
| _            | Memphis                    | Jackson      | Total % |
| Chapter 7    | 123                        | 30           | 7.96%   |
| Chapter 11   | (1)                        | 1            | 0.00%   |
| Chapter 12   | 0                          | 0            | 0.00%   |
| Chapter 13   | (30)                       | (11)         | -0.68%  |
| Totals:      | 92                         | 20           | 1.40%   |

Overall Change 2024 Over 2023 (Both Divisions)

1.40%

Calculation of percentages are rounded to two places. .745 would be shown as .75 or 75%, and .744 would be displayed as .74 or 74%.