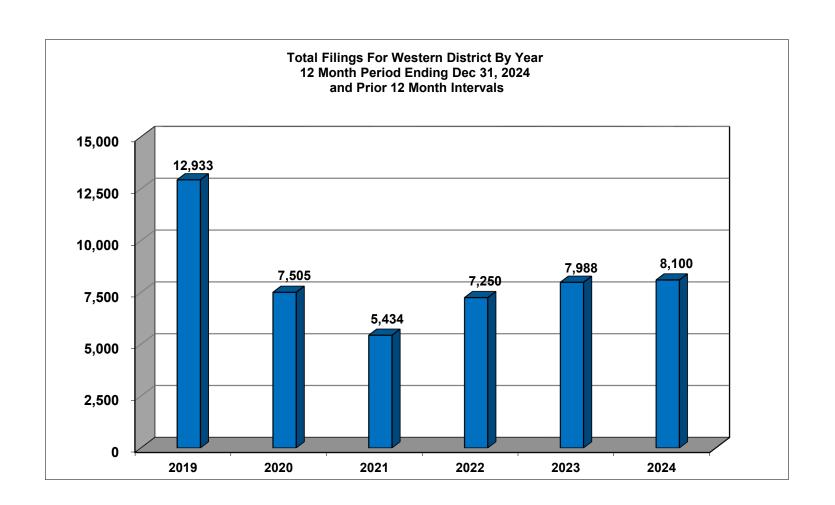

## United States Bankruptcy Court Western District of Tennessee

NOTE: Data For Each Year was Calculated Beginning Dec 31, 2024 And Extending Backwards Twelve Months