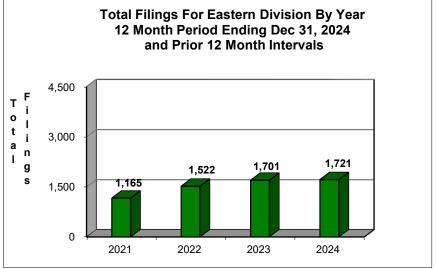

## UNITED STATES BANKRUPTCY COURT Western District of Tennessee PETITIONS FILED FOR TWELVE MONTH PERIODS BY DIVISIONS

|              | Jan 1, 2024 - Dec 31, 2024 |              |         |
|--------------|----------------------------|--------------|---------|
|              | Memphis                    |              | Totals  |
| Chapter 7    | 1,537                      | 538          | 2,075   |
| Chapter 11   | 21                         | 8            | 29      |
| Chapter 12   | 0                          | 0            | 5 000   |
| Chapter 13 _ | 4,821                      | 1,175        | 5,996   |
| Totals:      | 6,379                      | 1,721        | 8,100   |
|              | Jan 1, 2023 - Dec 31, 2023 |              |         |
| l <b>_</b>   | Memphis                    |              | Totals  |
| Chapter 7    | 1,414                      | 508          | 1,922   |
| Chapter 11   | 22                         | 7            | 29      |
| Chapter 12   | 0                          | 0            | 0       |
| Chapter 13 _ | 4,851                      | 1,186        | 6,037   |
| Totals:      | 6,287                      | 1,701        | 7,988   |
|              | Jan 1, 20                  | 22 - Dec 31  | , 2022  |
|              | Memphis                    | Jackson      | Totals  |
| Chapter 7    | 1,205                      | 410          | 1,615   |
| Chapter 11   | 10                         | 3            | 13      |
| Chapter 12   | 0                          | 0            | 0       |
| Chapter 13   | 4,513                      | 1,109        | 5,622   |
| Totals:      | 5,728                      | 1,522        | 7,250   |
|              | Jan 1, 202                 | 21 - Dec 31, | 2021    |
| _            | Memphis                    | Jackson      | Totals  |
| Chapter 7    | 1,233                      | 452          | 1,685   |
| Chapter 11   | 12                         | 6            | 18      |
| Chapter 12   | 0                          | 0            | 0       |
| Chapter 13   | 3,024                      | 707          | 3,731   |
| Totals:      | 4,269                      | 1,165        | 5,434   |
|              | 2024 Over 2023             |              |         |
| _            | Memphis                    | Jackson      | Total % |
| Chapter 7    | 123                        | 30           | 7.96%   |
| Chapter 11   | (1)                        | 1            | 0.00%   |
| Chapter 12   | 0                          | 0            | 0.00%   |
| Chapter 13   | (30)                       | (11)         | -0.68%  |
| Totals:      | 92                         | 20           | 1.40%   |

## United States Bankruptcy Court Western District of Tennessee

NOTE: Data For Each Year was Calculated Beginning Dec 31, 2024 And Extending Backwards Twelve Months