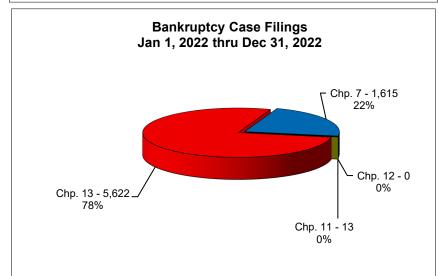

## UNITED STATES BANKRUPTCY COURT Western District of Tennessee PETITIONS FILED FOR TWELVE MONTH PERIODS BY DIVISIONS

|              | Jan 1, 2024 - Dec 31, 2024 |              |         |
|--------------|----------------------------|--------------|---------|
|              | Memphis                    |              | Totals  |
| Chapter 7    | 1,537                      | 538          | 2,075   |
| Chapter 11   | 21                         | 8            | 29      |
| Chapter 12   | 0                          | 0            | 5 000   |
| Chapter 13 _ | 4,821                      | 1,175        | 5,996   |
| Totals:      | 6,379                      | 1,721        | 8,100   |
|              | Jan 1, 2023 - Dec 31, 2023 |              |         |
| l <b>_</b>   | Memphis                    |              | Totals  |
| Chapter 7    | 1,414                      | 508          | 1,922   |
| Chapter 11   | 22                         | 7            | 29      |
| Chapter 12   | 0                          | 0            | 0       |
| Chapter 13 _ | 4,851                      | 1,186        | 6,037   |
| Totals:      | 6,287                      | 1,701        | 7,988   |
|              | Jan 1, 20                  | 22 - Dec 31  | , 2022  |
|              | Memphis                    | Jackson      | Totals  |
| Chapter 7    | 1,205                      | 410          | 1,615   |
| Chapter 11   | 10                         | 3            | 13      |
| Chapter 12   | 0                          | 0            | 0       |
| Chapter 13   | 4,513                      | 1,109        | 5,622   |
| Totals:      | 5,728                      | 1,522        | 7,250   |
|              | Jan 1, 202                 | 21 - Dec 31, | 2021    |
| _            | Memphis                    | Jackson      | Totals  |
| Chapter 7    | 1,233                      | 452          | 1,685   |
| Chapter 11   | 12                         | 6            | 18      |
| Chapter 12   | 0                          | 0            | 0       |
| Chapter 13   | 3,024                      | 707          | 3,731   |
| Totals:      | 4,269                      | 1,165        | 5,434   |
|              | 2024 Over 2023             |              |         |
| _            | Memphis                    | Jackson      | Total % |
| Chapter 7    | 123                        | 30           | 7.96%   |
| Chapter 11   | (1)                        | 1            | 0.00%   |
| Chapter 12   | 0                          | 0            | 0.00%   |
| Chapter 13   | (30)                       | (11)         | -0.68%  |
| Totals:      | 92                         | 20           | 1.40%   |