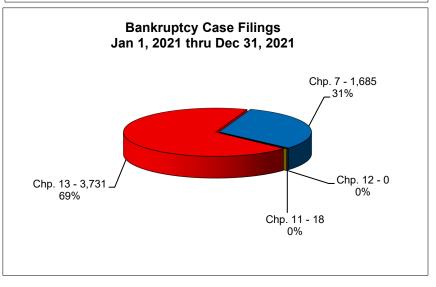

|                                            | % of Filings by | Chap. By Div. C | hanter % of   |  |
|--------------------------------------------|-----------------|-----------------|---------------|--|
|                                            | Memphis         | Jackson         | Total Filings |  |
| Chapter 7                                  | 74%             | 26%             | 26%           |  |
| Chapter 11                                 | 72%             | 28%             | 0%            |  |
| Chapter 12                                 | 0%              | 0%              | 0%            |  |
| Chapter 13                                 | 80%             | 20%             | 74%           |  |
| Totals:                                    | 79%             | 21%             | 100%          |  |
| % of Filings by Chap. By Div. Chapter % of |                 |                 |               |  |
|                                            | Memphis         | Jackson         | Total Filings |  |
| Chapter 7                                  | 74%             | 26%             | 24%           |  |
| Chapter 11                                 | 76%             | 24%             | 0%            |  |
| Chapter 12                                 | 0%              | 0%              | 0%            |  |
| Chapter 13                                 | 80%             | 20%             | 76%           |  |
| Totals:                                    | 79%             | 21%             | 100%          |  |
| % of Filings by Chap. By Div. Chapter % of |                 |                 |               |  |
| _                                          | Memphis         | Jackson         | Total Filings |  |
| Chapter 7                                  | 75%             | 25%             | 22%           |  |
| Chapter 11                                 | 77%             | 23%             | 0%            |  |
| Chapter 12                                 | 0%              | 0%              | 0%            |  |
| Chapter 13                                 | 80%             | 20%             | 78%           |  |
| Totals:                                    | 79%             | 21%             | 100%          |  |
|                                            | % of Filings by | Chap. By Div. C |               |  |
| _                                          | Memphis         | Jackson         | Total Filings |  |
| Chapter 7                                  | 73%             | 27%             | 31%           |  |
| Chapter 11                                 | 67%             | 33%             | 0%            |  |
| Chapter 12                                 | 0%              | 0%              | 0%            |  |
| Chapter 13                                 | 81%             | 19%             | 69%           |  |
| Totals:                                    | 79%             | 21%             | 100%          |  |
|                                            |                 |                 |               |  |