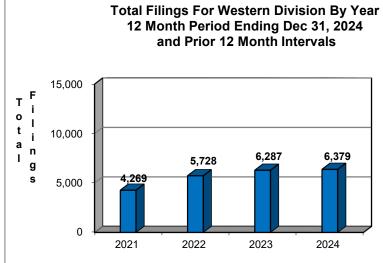

## United States Bankruptcy Court Western District of Tennessee

NOTE: Data For Each Year was Calculated Beginning Dec 31, 2024 And Extending Backwards Twelve Months