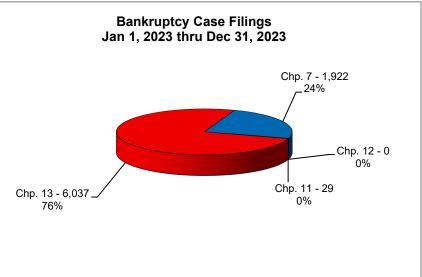

## UNITED STATES BANKRUPTCY COURT Western District of Tennessee PETITIONS FILED FOR TWELVE MONTH PERIODS BY DIVISIONS

|              | Jan 1, 2024 - Dec 31, 2024 |              |         |
|--------------|----------------------------|--------------|---------|
|              | Memphis                    |              | Totals  |
| Chapter 7    | 1,537                      | 538          | 2,075   |
| Chapter 11   | 21                         | 8            | 29      |
| Chapter 12   | 0                          | 0            | 5 000   |
| Chapter 13 _ | 4,821                      | 1,175        | 5,996   |
| Totals:      | 6,379                      | 1,721        | 8,100   |
|              | Jan 1, 2023 - Dec 31, 2023 |              |         |
| l <b>_</b>   | Memphis                    |              | Totals  |
| Chapter 7    | 1,414                      | 508          | 1,922   |
| Chapter 11   | 22                         | 7            | 29      |
| Chapter 12   | 0                          | 0            | 0       |
| Chapter 13 _ | 4,851                      | 1,186        | 6,037   |
| Totals:      | 6,287                      | 1,701        | 7,988   |
|              | Jan 1, 20                  | 22 - Dec 31  | , 2022  |
|              | Memphis                    | Jackson      | Totals  |
| Chapter 7    | 1,205                      | 410          | 1,615   |
| Chapter 11   | 10                         | 3            | 13      |
| Chapter 12   | 0                          | 0            | 0       |
| Chapter 13   | 4,513                      | 1,109        | 5,622   |
| Totals:      | 5,728                      | 1,522        | 7,250   |
|              | Jan 1, 202                 | 21 - Dec 31, | 2021    |
| _            | Memphis                    | Jackson      | Totals  |
| Chapter 7    | 1,233                      | 452          | 1,685   |
| Chapter 11   | 12                         | 6            | 18      |
| Chapter 12   | 0                          | 0            | 0       |
| Chapter 13   | 3,024                      | 707          | 3,731   |
| Totals:      | 4,269                      | 1,165        | 5,434   |
|              | 2024 Over 2023             |              |         |
| _            | Memphis                    | Jackson      | Total % |
| Chapter 7    | 123                        | 30           | 7.96%   |
| Chapter 11   | (1)                        | 1            | 0.00%   |
| Chapter 12   | 0                          | 0            | 0.00%   |
| Chapter 13   | (30)                       | (11)         | -0.68%  |
| Totals:      | 92                         | 20           | 1.40%   |